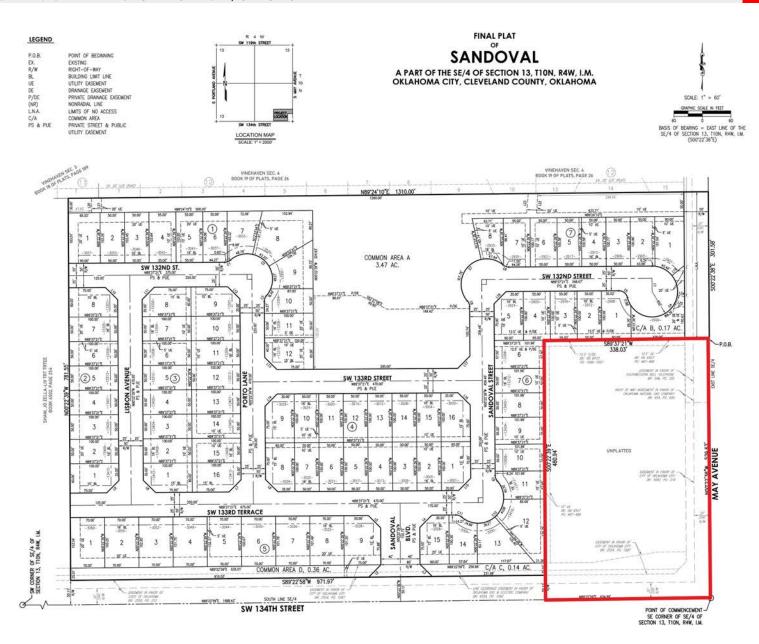

### **DETAILS**

- ±3.25 AC (Divisible)
- ±141,570 SF
- Great access & Visibility