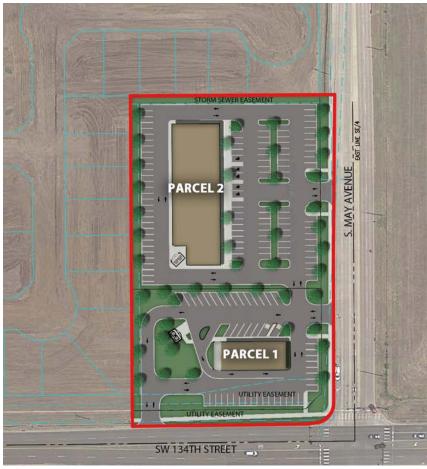

### **DETAILS**

- ±3.25 AC (Divisible)
- ±141,570 SF
- Great access & Visibility