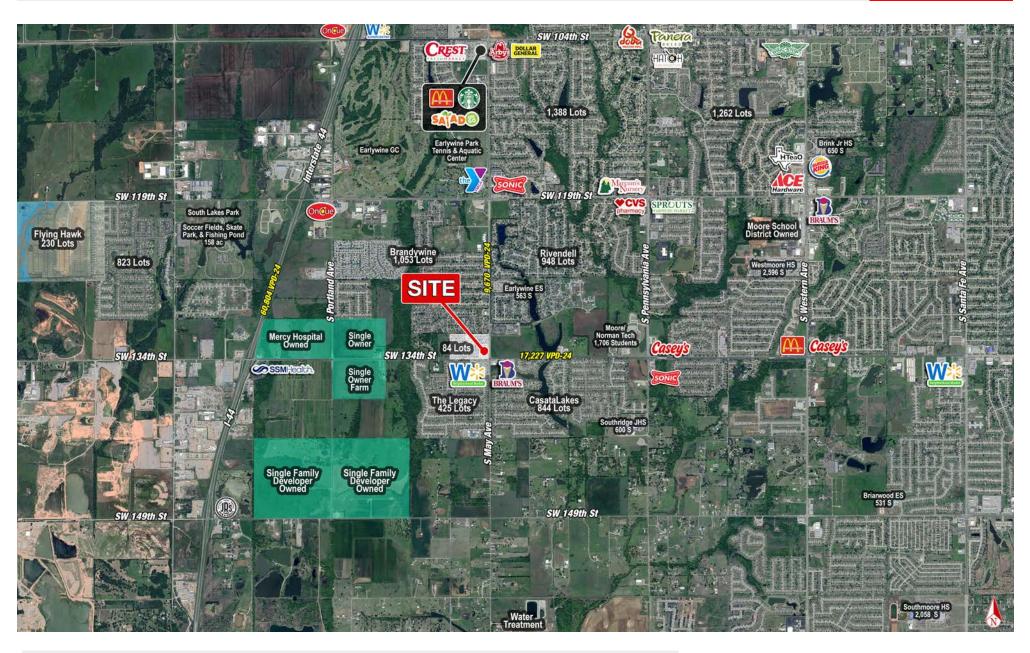

## PROJECT SCOPE

Located at the highly trafficked intersection of 134th & May, this property offers excellent visibility and accessibility. Situated in a rapidly growing area, the property is surrounded by a robust population of over 133,000 people within a five-mile radius. The location is ideal for a variety of businesses, with national retailers and well-established brands such as WalMart Neighborhood Market, Braum's, and AutoZone nearby. This is a prime opportunity to secure a presence in one of Oklahoma City's most sought-after retail corridors.

## TRAFFIC COUNTS

o SW 134th St: 17,227 VPD-24 o S May Ave: 9,670 VPD-24

### AREA RETAILERS

 $Kendra\ Roberts$  / Kendra@shopcompanies.com / 405-806-7604  $Jacob\ Logsdon$  / Jacob@shopcompanies.com / 405-806-7606

The information contained herein was obtained from sources deemed reliable; however, no guarantees, warranties or representations as to the completeness or accuracy thereof. The presentation of this real estate information is subject to errors; omissions; change of price; prior sale or lease; or withdrawal without notice