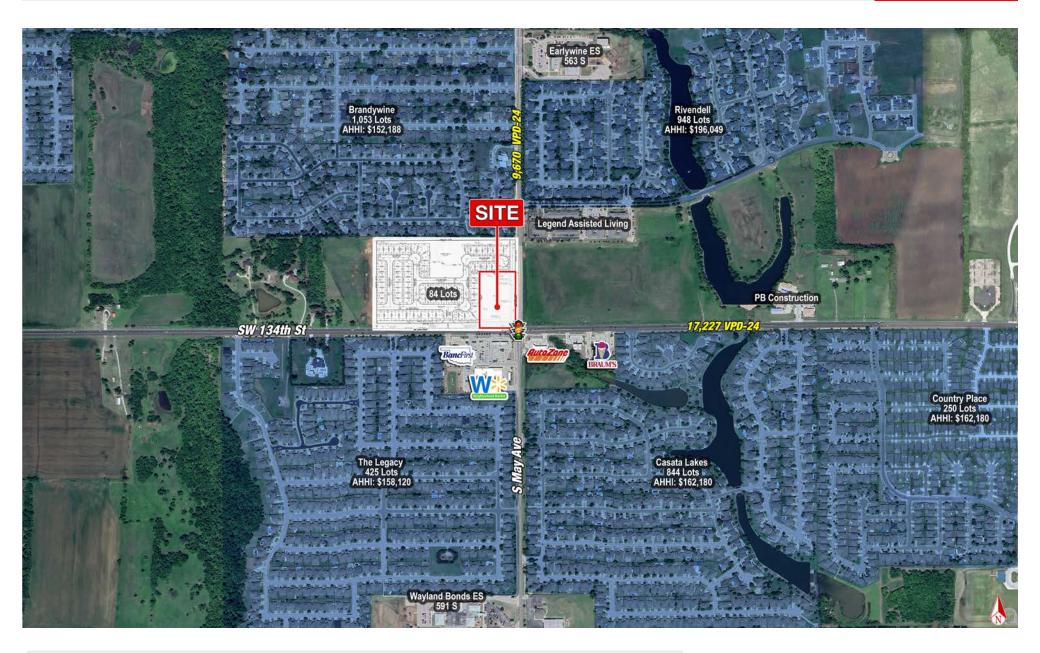

## PROJECT SCOPE

Located at the highly trafficked intersection of 134th & May, this property offers excellent visibility and accessibility. Situated in a rapidly growing area, the property is surrounded by a robust population of over 133,000 people within a five-mile radius. The location is ideal for a variety of businesses, with national retailers and well-established brands such as WalMart Neighborhood Market, Braum's, and AutoZone nearby. This is a prime opportunity to secure a presence in one of Oklahoma City's most sought-after retail corridors.

## TRAFFIC COUNTS

o SW 134th St: 17,227 VPD-24 o S May Ave: 9,670 VPD-24

### AREA RETAILERS

 $Kendra\ Roberts$  / Kendra@shopcompanies.com / 405-806-7604  $Jacob\ Logsdon$  / Jacob@shopcompanies.com / 405-806-7606

The information contained herein was obtained from sources deemed reliable; however, no guarantees, warranties or representations as to the completeness or accuracy thereof. The presentation of this real estate information is subject to errors; omissions; change of price; prior sale or lease; or withdrawal without notice